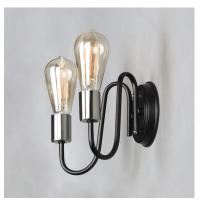

### PRODUCT DESCRIPTION

Arms that gracefully descend from a collector cradle a round metal band that can be removed for a minimalistic look. Available in two finish combinations: Black with Satin Nickel Accents and Oil Rubbed Bronze with Antique Brass accents.

#### **FINISHES OPTION**

Black / Satin Nickel (BKSN)

Oil Rubbed Bronze / Antique Brass (OIAB)