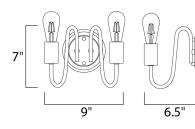

## **MEASUREMENTS**

DIMENSION : 9" W x 7" H x 6.5" Ext

MAX OAH : 5" W x 5" H HANGING WEIGHT : 1.19 lb