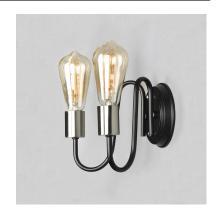

### PRODUCT DESCRIPTION

Arms that gracefully descend from a collector cradle a round metal band that can be removed for a minimalistic look. Available in two finish combinations: Black with Satin Nickel Accents and Oil Rubbed Bronze with Antique Brass accents.

#### **FINISHES OPTION**

Black / Satin Nickel (BKSN)

Oil Rubbed Bronze / Antique Brass (OIAB)