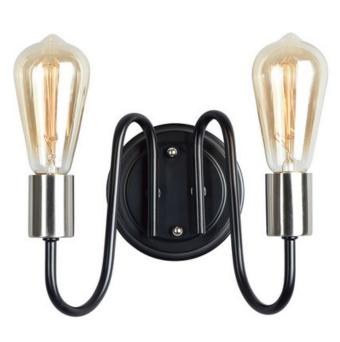

### PRODUCT DESCRIPTION

Arms that gracefully descend from a collector cradle a round metal band that can be removed for a minimalistic look. Available in two finish combinations: Black with Satin Nickel Accents and Oil Rubbed Bronze with Antique Brass accents.

#### **FINISHES OPTION**

Black / Satin Nickel (BKSN)

Oil Rubbed Bronze / Antique Brass (OIAB)